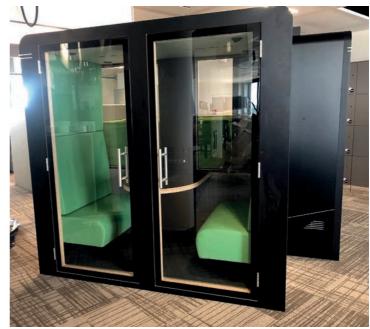

# PROCYON QUATRO

GS04PRO - Fully closed

GS05PRO - Semi closed back

The Procyon Sixo range is available in two versions:

- Fully closed
- Semi closed back