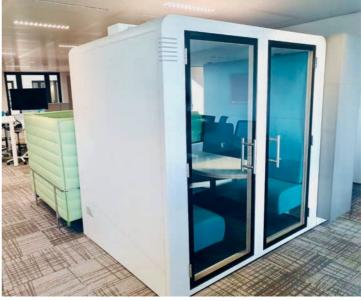

## PROCYON QUATRO

Informal meeting space 4 people

### **PROCYON QUATRO**

#### **COMPACT**

With a minimal floor surface, our solutions are adaptable to all office spaces.

#### **MOBILE**

Equipped with wheels, Procyon moves and adapts easily to your needs of evolution with a simple and fast installation.