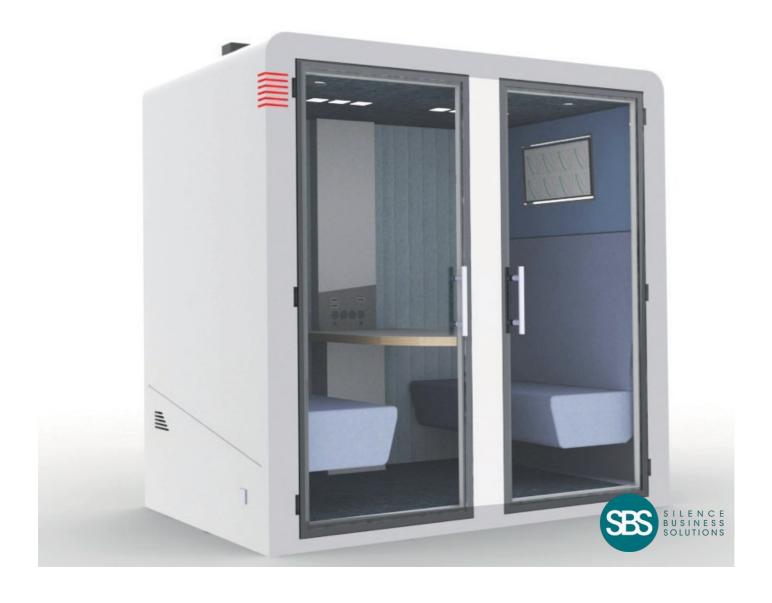

## PROCYON QUATRO

Informal meeting space 4 people

### **PROCYON QUATRO**

Equipped with a whiteboard desk, outlets, and LED lights.

#### **ACOUSTIC**

Procyon is the latest generation of collaborative acoustics, designed by our innovative design offices, offering excellent sound insulation of 38 dBA.

#### **CONNECTORS**

2 Power outlets 220V, 2 USB outlets A & C & 2 Power outlets HDMI. Touch switches for light, ventilation and ARS. RJ45 socket (optional).

- Dimensions of the table: 119 L x 70 P cm
- · Height of the shelf: 74,5 cm
- Seating height: 44,5 cm
- Thickness back glass: 6 mm laminate
- Thickness face glass: 8 mm safety glass
- Electrical output: Back stainless steel casing (ceiling or floor upon request)