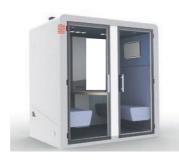

## PROCYON QUATRO

Informal meeting space 4 people

# PROCYON QUATRO

GS04PRO - Fully closed

GS05PRO - Semi closed back

The Procyon Sixo range is available in two versions:

- Fully closed
- Semi closed back