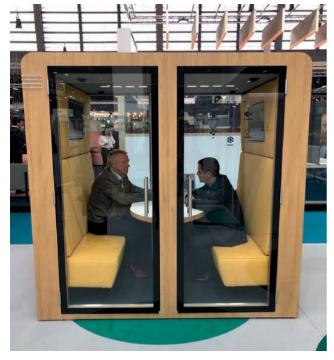

## PROCYON QUATRO

Informal meeting space 4 people

### **PROCYON QUATRO**

Equipped with a whiteboard desk, outlets, and LED lights.

#### **CONNECTORS**

2 Power outlets 220V, 2 USB outlets A & C & 2 Power outlets HDMI. Touch switches for light, ventilation and ARS. RJ45 socket (optional).

- Dimensions of the table: 119 L x 70 P cm
- · Height of the shelf: 74,5 cm
- Seating height: 44,5 cm
- Thickness back glass: 6 mm laminate
- Thickness face glass: 8 mm safety glass
- Electrical output: Back stainless steel casing (ceiling or floor upon request)