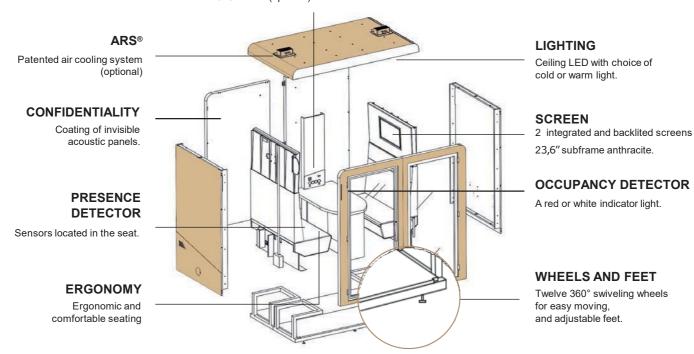

# **OUR COMMITMENTS**

Silent ventilation, our team of engineers have developed one of the best ventilation systems that is both powerful and imperceptible.(240m³/h)

Spacious, comfortable, ergonomic and functional spaces.

Equipped with a whiteboard desk, outlets, and LED lights.

#### **ACOUSTIC**

Procyon is the latest generation of collaborative acoustics, designed by our innovative design offices, offering excellent sound insulation of 38 dBA.

#### **MOBILE**

Equipped with wheels, Procyon moves and adapts easily to your needs of evolution with a simple and fast installation.

#### ARS®

Equipped with a patented air cooling system, ARS air refreshing system. (optional)

#### **CONNECTORS**

2 Power outlets 220V, 2 USB outlets A & C & 2 Power outlets HDMI. Touch switches for light, ventilation and ARS. RJ45 socket (optional).

- Dimensions of the table: 119 L x 70 P cm
- · Height of the shelf: 74,5 cm
- Seating height: 44,5 cm
- Thickness back glass: 6 mm laminate
- Thickness face glass: 8 mm safety glass
- Electrical output: Back stainless steel casing (ceiling or floor upon request)

#### **OPTIONS:**

- · Confidentiality film embedded in chemical treated glass
- Window sticker
- ARS, Patented air cooling system
- RJ45 socket