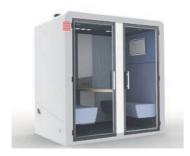

## PROCYON QUATRO

Informal meeting space 4 people

# PROCYON QUATRO

GS04PRO - Fully closed

GS05PRO - Semi closed back

The Procyon Sixo range is available in two versions:

- Fully closed
- Semi closed back