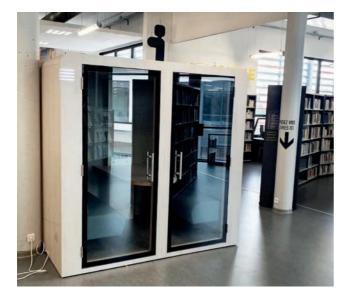

## PROCYON QUATRO

Informal meeting space 4 people

### **PROCYON QUATRO**

#### **COMPACT**

With a minimal floor surface, our solutions are adaptable to all office spaces.

#### **MOBILE**

Equipped with wheels, Procyon moves and adapts easily to your needs of evolution with a simple and fast installation.