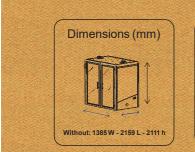

#### **CONNECTORS**

2 Power outlets 220V, 2 USB outlets A & C & 2 Power outlets HDMI. Touch switches for light, ventilation and ARS. RJ45 socket (optional).

- Dimensions of the table: 119 L x 70 P cm
- · Height of the shelf: 74,5 cm
- Seating height: 44,5 cm
- Thickness back glass: 6 mm laminate
- Thickness face glass: 8 mm safety glass
- Electrical output: Back stainless steel casing (ceiling or floor upon request)