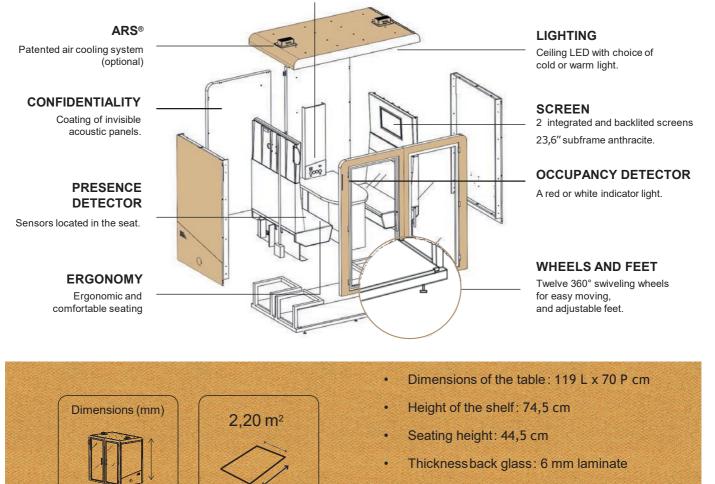

# **OUR COMMITMENTS**

Silent ventilation, our team of engineers have developed one of the best ventilation systems that is both powerful and imperceptible.(240m<sup>3</sup>/h)

Spacious, comfortable, ergonomic and functional spaces.

Equipped with a whiteboard desk, outlets, and LED lights.

#### ACOUSTIC

Procyon is the latest generation of collaborative acoustics, designed by our innovative design offices, offering excellent sound insulation of 38 dBA.

#### MOBILE

Equipped with wheels, Procyon moves and adapts easily to your needs of evolution with a simple and fast installation.

#### **ARS**®

Equipped with a patented air cooling system, ARS air refreshing system. (optional)

#### CONNECTORS

2 Power outlets 220V, 2 USB outlets A & C & 2 Power outlets HDMI. Touch switches for light, ventilation and ARS. RJ45 socket (optional).

- Thickness face glass: 8 mm safety glass
- Electrical output: Back stainless steel casing (ceiling or floor upon request)

#### **OPTIONS:**

Confidentiality film embedded in chemical treated glass

Weight: 460 kg

- Window sticker
- ARS, Patented air cooling system

Without: 1017 W - 2159 L - 2111 h

RJ45 socket

#### **PERSONNALISATION :**

- Interior: 340 available colors
- Exterior : laminated wood (7 coloris), colors (12 coloris)
- Extra exterior colors, upon request
- Stabilized vegetal walls on the panels outside