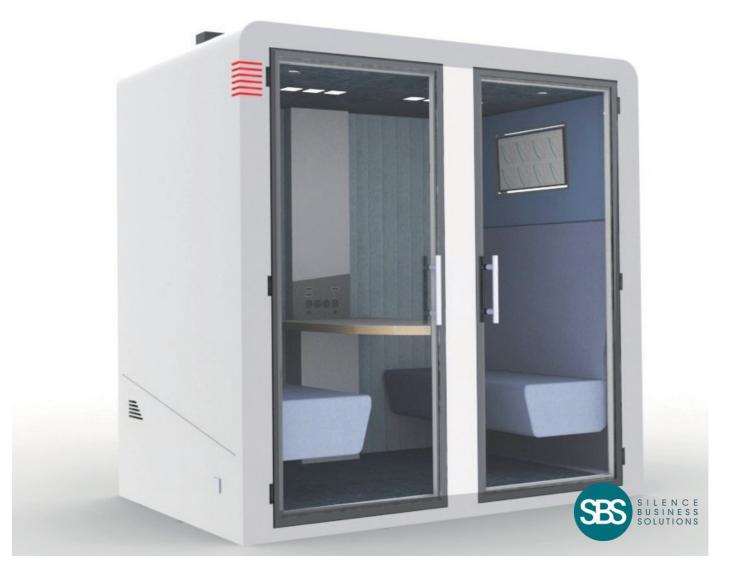

# PROCYON DUO

Informal meeting space 2 people

### PROCYON DUO

Equipped with a whiteboard desk, outlets, and LED lights.

#### ACOUSTIC

Procyon is the latest generation of collaborative acoustics, designed by our innovative design offices, offering excellent sound insulation of 38 dBA.

#### CONNECTORS

2 Power outlets 220V, 2 USB outlets A & C & 2 Power outlets HDMI. Touch switches for light, ventilation and ARS. RJ45 socket (optional).

- Thickness face glass: 8 mm safety glass
- Electrical output: Back stainless steel casing (ceiling or floor upon request)