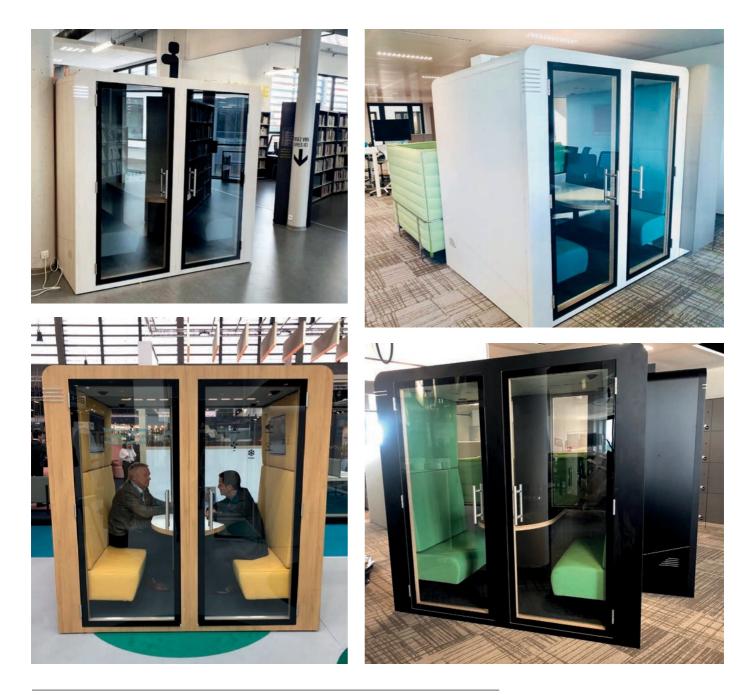

# PROCYON DUO

Informal meeting space 2 people

## PROCYON DUO

### PROCYON DUO

GS04PRO - Fully closed

GS05PRO - Semi closed back

The Procyon Sixo range is available in two versions:

- Fully closed
- Semi closed back