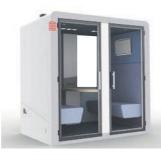

# PROCYON DUO

Informal meeting space 2 people

### PROCYON DUO

## PROCYON DUO

### PROCYON DUO

GS04PRO - Fully closed

GS05PRO - Semi closed back

The Procyon Sixo range is available in two versions:

- Fully closed
- Semi closed back