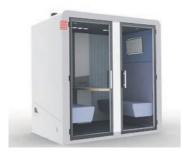

# PROCYON DUO

Informal meeting space 2 people

### PROCYON DUO

## PROCYON DUO

### PROCYON DUO

GS04PRO - Fully closed

GS05PRO - Semi closed back

The Procyon Sixo range is available in two versions:

- Fully closed
- Semi closed back